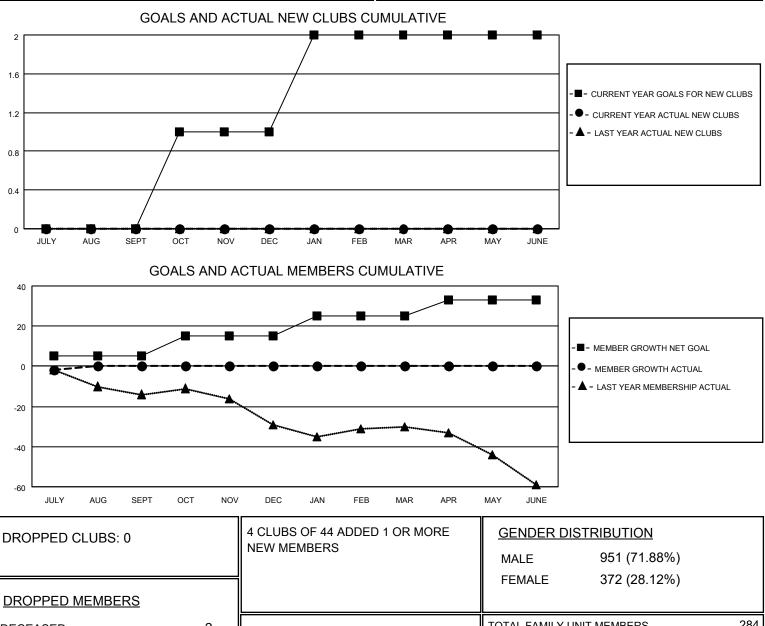

## LOCATION PENNSYLVANIA

District 14 T

Results as of: 7/31/2020

| Clubs                 |               |           |               | Members               |                         |                         |                                                    |
|-----------------------|---------------|-----------|---------------|-----------------------|-------------------------|-------------------------|----------------------------------------------------|
| RESULTS FOR 2020-2021 |               |           |               | RESULTS FOR 2020-2021 |                         |                         |                                                    |
| QUARTER               | NEW CLUB GOAL | NEW CLUBS | DROPPED CLUBS | QUARTER               | IBER GROWTH NET<br>GOAL | MEMBER GROWTH<br>ACTUAL | DROPPED<br>MEMBERS ACTUAL<br>(including transfers) |
| JULY/AUG/SEPT         | 0             | 0         | 0             | JULY/AUG/SEPT         | 5                       | 8                       | 7                                                  |
| OCT/NOV/DEC           | 1             | 0         | 0             | OCT/NOV/DEC           | 10                      | 0                       | 0                                                  |
| JAN/FEB/MAR           | 1             | 0         | 0             | JAN/FEB/MAR           | 10                      | 0                       | 0                                                  |
| APR/MAY/JUNE          | 0             | 0         | 0             | APR/MAY/JUNE          | 8                       | 0                       | 0                                                  |